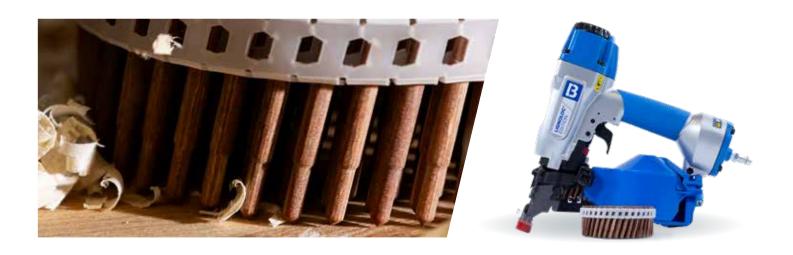

# LIGNOLOC® WITH STEPPED SHAFT

The new LIGNOLOC® with a diameter of 3.5 mm and a length range of 22-40 mm is ideal for filigree precision work, particularly in kitchen or furniture construction, as well as for fine work in interior fittings or interior wall paneling. The nail with head impresses with its stepped shaft, which minimizes wood splitting, making it a perfect choice for carpenters and joiners.

### **COMPATIBLE TOOLS**

F33 CN15-PS40 LIGNOLOC®