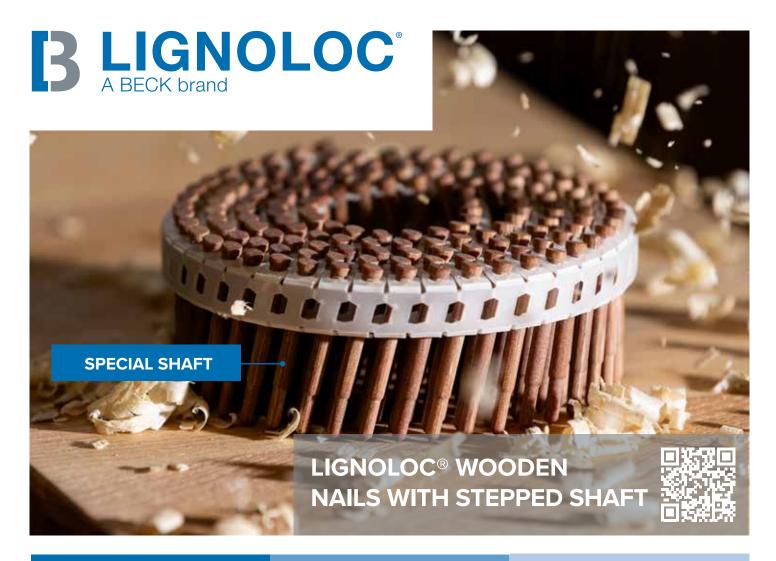

# LIGNOLOC® WITH STEPPED SHAFT

The new LIGNOLOC® with a diameter of 3.5 mm and a length range of 22-40 mm is ideal for filigree precision work, particularly in kitchen or furniture construction, as well as for fine work in interior fittings or interior wall paneling. The nail with head impresses with its stepped shaft, which minimizes wood splitting, making it a perfect choice for carpenters and joiners.

# LIGNOLOC® WOODEN NAILS WITH STEPPED SHAFT

## **FASTENER DATA**

|           | LIGNOLOC®         |
|-----------|-------------------|
|           | wooden nails      |
| Diameter  | 3.5 mm   0.138"   |
| Length    | 22 – 40 mm        |
|           | 7/8 – 1 9/16"     |
| Head      | 4.2 mm   0.165"   |
| Material  | compressed        |
|           | beech wood        |
| Color     | natural           |
| Capacity  | 150               |
| Collation | 15° Plastic Sheet |
| Туре      | recyclable        |