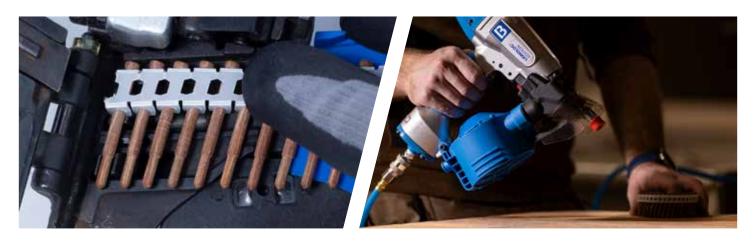

### **DESCRIPTION**

LIGNOLOC® is the world's first shootable wooden nail, perfect for ecological and circular timber construction and ecological wood processing.

The revolutionary LIGNOLOC® wooden nails are made from indigenous beech wood. Their mechanical properties allow the nails to be driven into solid structural timber\* and wooden materials with the FASCO® LIGNOLOC® pneumatic nailer, without predrilling, to form an inseparable bond with the timber.

### **COMPATIBLE TOOLS**

F33 CN15-PS40 LIGNOLOC®